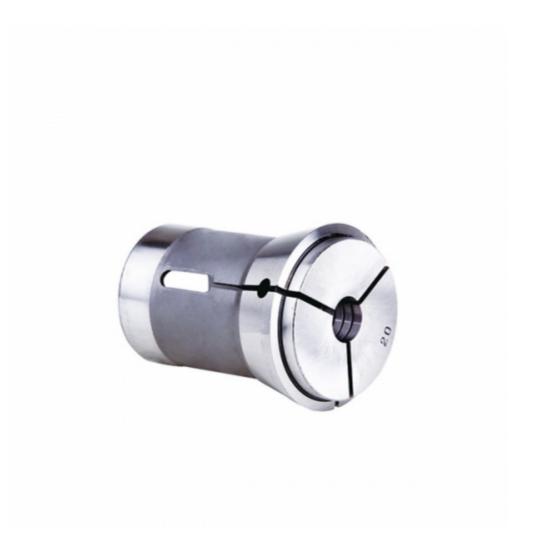

## DIN-6343

弹性筒夹

弹性筒夹

・可与CL、CL-A系列产品搭配

・适用于各种车床、六角车床

| 規   | 格  |  |
|-----|----|--|
| 120 | ТН |  |

| 型号   | 最大夹持能力<br>圆棒<br><b>(mm)</b> | 最大夹持能力<br>六角材<br><b>(mm)</b> | 最大夹持能力<br>方材<br><b>(mm)</b> | d  | D   | L  | 适合筒夹夹头 |
|------|-----------------------------|------------------------------|-----------------------------|----|-----|----|--------|
| 161E | 3~26                        | 4~22                         | 4~18                        | 32 | 45  | 34 | 75     |
| 163E | 3~30                        | 4~26                         | 4~20                        | 35 | 48  | 38 | 80     |
| 171E | 3~36                        | 6~32                         | 6~26                        | 42 | 55  | 42 | 94     |
| 173E | 3~42                        | 6~36                         | 6~29                        | 48 | 60  | 50 | 94     |
| 177E | 5~52                        | 8~45                         | 7~36                        | 58 | 70  | 60 | 94     |
| 185E | 5~60                        | 8~52                         | 7~42                        | 66 | 84  | 73 | 110    |
| 193E | 20~80                       | 18~69                        | 15~56                       | 90 | 107 | 92 | 130    |