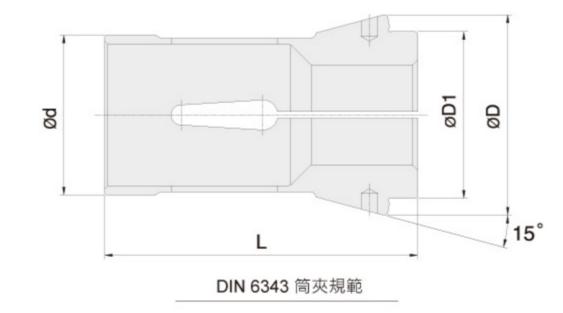

## DIN-6343

弹性筒夹

弹性筒夹

・可与CL、CL-A系列产品搭配

・适用于各种车床、六角车床

| 規   | 格  |  |
|-----|----|--|
| 120 | ТН |  |

| 型号   | 最大夹持能力<br>圆棒<br><b>(mm)</b> | 最大夹持能力<br>六角材<br><b>(mm)</b> | 最大夹持能力<br>方材<br><b>(mm)</b> | d  | D   | L  | 适合筒夹夹头 |
|------|-----------------------------|------------------------------|-----------------------------|----|-----|----|--------|
| 161E | 3~26                        | 4~22                         | 4~18                        | 32 | 45  | 34 | 75     |
| 163E | 3~30                        | 4~26                         | 4~20                        | 35 | 48  | 38 | 80     |
| 171E | 3~36                        | 6~32                         | 6~26                        | 42 | 55  | 42 | 94     |
| 173E | 3~42                        | 6~36                         | 6~29                        | 48 | 60  | 50 | 94     |
| 177E | 5~52                        | 8~45                         | 7~36                        | 58 | 70  | 60 | 94     |
| 185E | 5~60                        | 8~52                         | 7~42                        | 66 | 84  | 73 | 110    |
| 193E | 20~80                       | 18~69                        | 15~56                       | 90 | 107 | 92 | 130    |